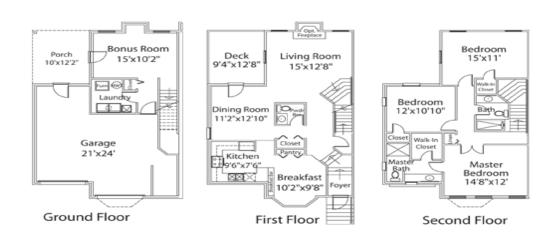

COMMUNITY: Woodhaven
FLOOR PLAN: Everett End Unit Townhome

Sq. Ft.: 2088

Baths: 2.5

Beds: 3

Stories: 3

Garage: 2

Spacious master, two kitchen floor plans available, ground floor bonus room

The information on this website and in all printed materials is for reference only and not part of a legal contract. Builder reserves the right to make alterations or substitutions regarding floor plans, features, elevations, site plan and materials. All dimensions and square foot figures are approximate. All photos are representative and for demonstration only. Homes pictured may be altered from standard plans. Renderings and line drawings are artist/architect generated and for demonstration purposes only.